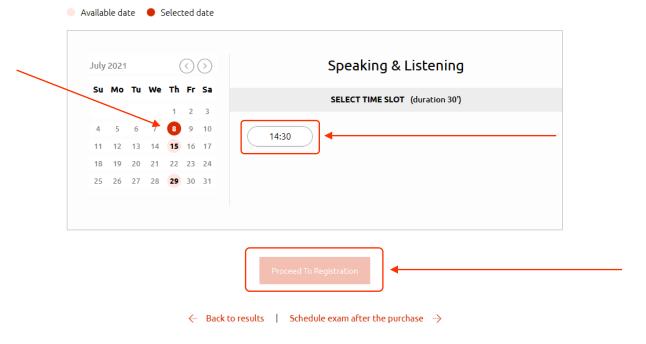

## Select your preferred date and time slot

Book time slot for your **SELT A2 (Speaking & Listening) LanguageCert International ESOL** test at **MILAN, ITALY** 

#### Click Proceed to Registration

Book time slot for your **SELT A2 (Speaking & Listening) LanguageCert International ESOL** test at **MILAN, ITALY** 

You also have the option to buy an exam voucher and schedule your exam anytime within 1 year