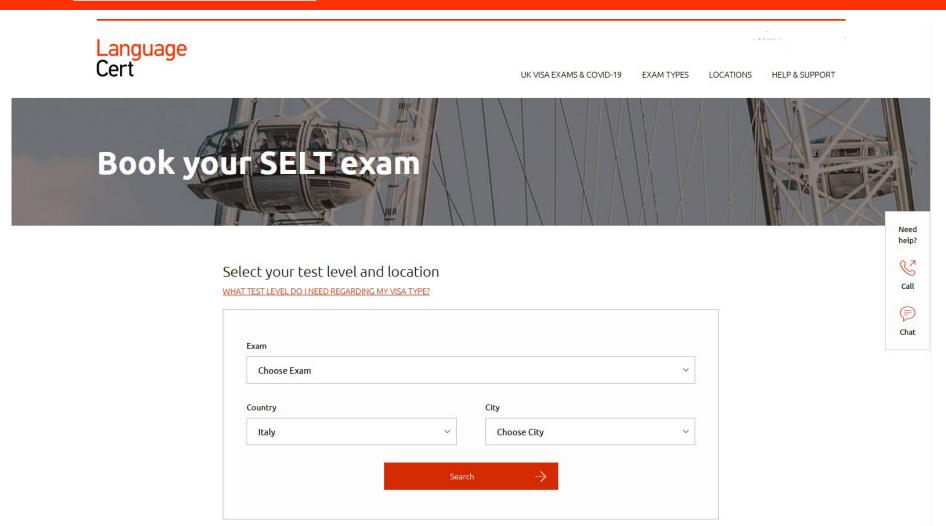

## Go to selt.languagecert.org

Select your exam, preferred country and city

## Select your preferred Test Centre