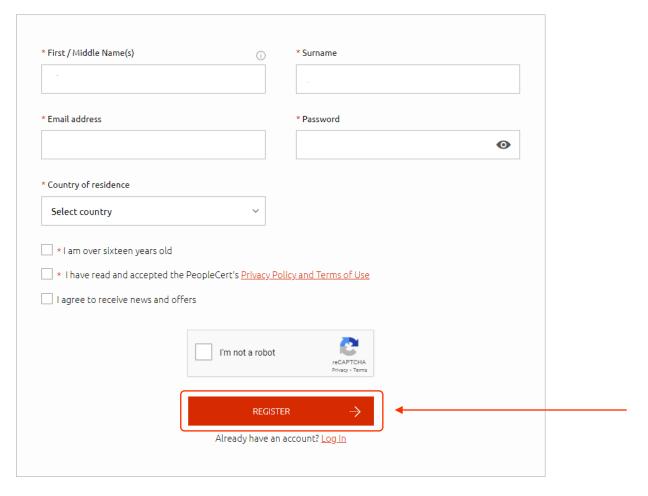

International ESOL City Country Italy Sesto San Giovanni (mi) Need help? Call Chat Results View on map ∨ MILAN, ITALY RTS Testing & Language Services, Via Next available date Book Exam or €165.00 Thu 08 Jul 2021 Change Date Giosue Carducci, 125, Sesto San Giovanni (MI), 20099, ITA

## Select your preferred date and time slot

Book time slot for your **SELT A2 (Speaking & Listening) LanguageCert International ESOL** test at **MILAN, ITALY** 





#### Click Proceed to Registration

Book time slot for your **SELT A2 (Speaking & Listening) LanguageCert International ESOL** test at **MILAN, ITALY** 





You also have the option to buy an exam voucher and schedule your exam anytime within 1 year

## Registration

## Fillin the required information and REGISTER

#### Register for your account



#### Language Cert

#### Fillinyour information, accept Terms & Conditions, and GOTO CARD



Please be careful when you fill in the information. You should add a Valid ID Type & ID Number and it has to be the same you will take on the exam day. You cannot check-in on the exam day with other documents



## Type your promo code **0E4F76** & APPLY



# Registration PROCEED TO CHECK OUT

#### Language Cert



## Select payment method, fillin your information and COMPLETEYOUR ORDER



#### Select Payment method





Payment confirmation

# Booking successfully completed!









## Registration

#### Email confirmation – exam schedule

#### Language Cert

#### Language Cert

Dear test taker,

You have registered to take SELT B1 (Speaking & Listening) Lan, ageC International ESOL.

Please br