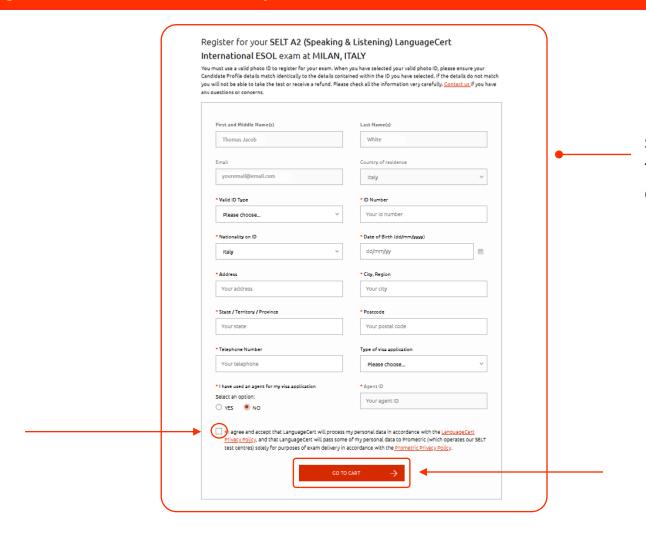

#### Register for your account

#### Fillinyour information, accept Terms & Conditions, and GOTO CARD

Please be careful when you fill in the information. You should add a Valid ID Type & ID Number and it has to be the same you will take on the exam day. You cannot check-in on the exam day with other documents

Your Information .

Please carefully cherground ast name detailed below as they must appear exactly as on the sail photo ID you as at to register for your exam. If your first and last name do not exact match your photo ID downent, contact us immediately at selt@languagecert.org.