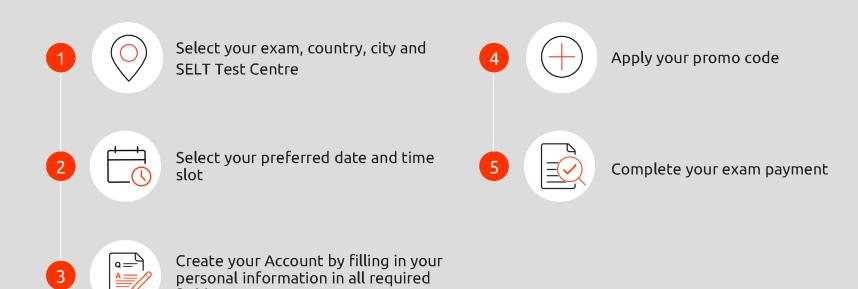

#### Candidate journey

## Go to selt.languagecert.org

Select your exam, preferred country and city

## Select your preferred Test Centre

## Fillin the required information and REGISTER

## Type your promo code **0E4F76** & APPLY

## Select payment method, fillin your information and COMPLETEYOUR ORDER