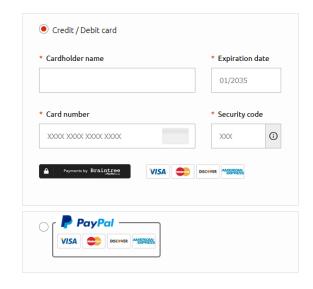

## Select payment method, fillin your information and COMPLETEYOUR ORDER

#### Select Payment method

Payment confirmation