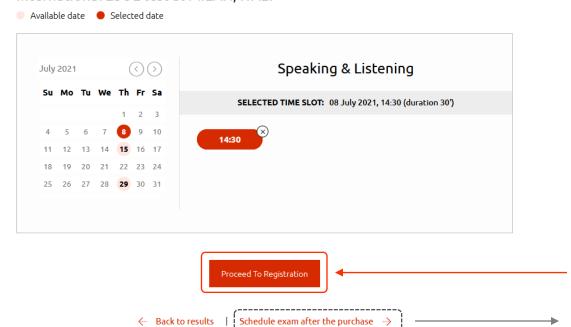

## Select your preferred date and time slot

Book time slot for your **SELT A2 (Speaking & Listening) LanguageCert International ESOL** test at **MILAN, ITALY** 

#### Click Proceed to Registration

Book time slot for your **SELT A2 (Speaking & Listening) LanguageCert International ESOL** test at **MILAN, ITALY** 

You also have the option to buy an exam voucher and schedule your exam anytime within 1 year