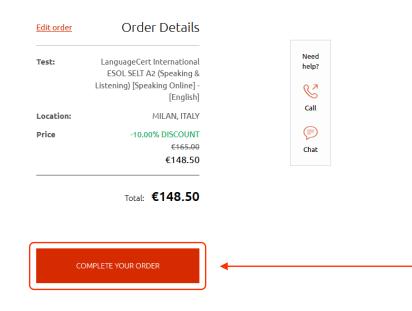

# Registration PROCEED TO CHECK OUT

## Select payment method, fillin your information and COMPLETEYOUR ORDER