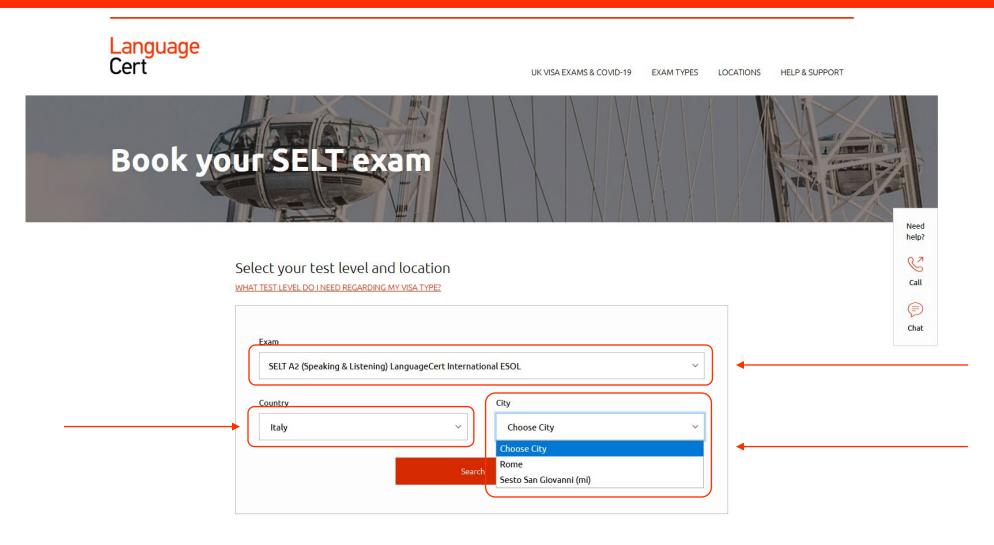

## Go to selt.languagecert.org

Select your exam, preferred country and city

## Select your preferred Test Centre

#### Select your test level and location WHAT TEST LEVEL DO I NEED REGARDING MY VISA TYPE? Exam SELT A2 (Speaking & Listening) LanguageCert International ESOL City Country Italy Sesto San Giovanni (mi) Need help? Call Chat Results View on map ∨ MILAN, ITALY RTS Testing & Language Services, Via Next available date Book Exam or €165.00 Thu 08 Jul 2021 Change Date Giosue Carducci, 125, Sesto San Giovanni (MI), 20099, ITA