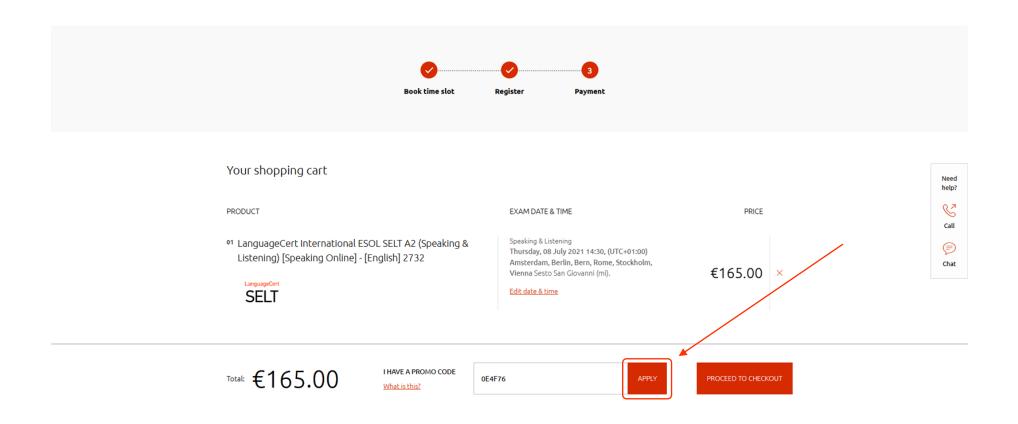

**SELT A2 (Speaking & Listening) LanguageCert International ESOL** test at **MILAN, ITALY** 





#### Click Proceed to Registration

Book time slot for your **SELT A2 (Speaking & Listening) LanguageCert International ESOL** test at **MILAN, ITALY** 





You also have the option to buy an exam voucher and schedule your exam anytime within 1 year

## Registration

## Fillin the required information and REGISTER

#### Register for your account



#### Language Cert

#### Fillinyour information, accept Terms & Conditions, and GOTO CARD



Please be careful when you fill in the information. You should add a Valid ID Type & ID Number and it has to be the same you will take on the exam day. You cannot check-in on the exam day with other documents



## Type your promo code **0E4F76** & APPLY



# Registration PROCEED TO CHECK OUT

#### Language Cert



## Select payment method, fillin your information and COMPLETEYOUR ORDER



#### Select Payment method





Payment confirmation

# Booking successfully completed!









## Registration

#### Email confirmation – exam schedule

#### Language Cert

#### Language Cert

Dear test taker,

You have registered to take SELT B1 (Speaking & Listening) Lan, ageC International ESOL.

Please bring your timetable with you on your exam day. You just a live at the Test Centre 30 minutes before the start time of your exam. Failure arrive 3 minutes before the start time will result in you not being permitted to term



Your Information .

Please carefully cherground ast name detailed below as they must appear exactly as on the sail photo ID yo